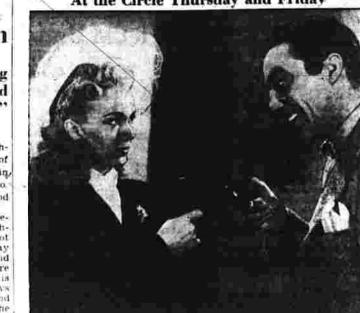

food and ciothing necessary to the survival of the women and children of France." Addressing CIRCLE THURS. COSMETICS TO LADIES!

> arring Wallace BEER AND MARJORIE MAIN "DANCE HALL"

OW: SUPER GIANT SHOW "BLOSSOMS IN THE DUST" "FORCED LANDING"